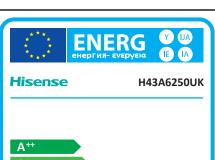

A+
A
B
C
D
E

ENERGIA · EHEPГИЯ ENEPГЕIA · ENERGIJA ENERGY · ENERGIE ENERGI

> **70** Watt

103 kWh/annum

**108** cm

43 inch

**2010/1062** - 2017

| Ι                                                       | Supplier's Name                   | HISENSE    |
|---------------------------------------------------------|-----------------------------------|------------|
|                                                         | Model Name                        | H43A6250UK |
| $\equiv$                                                | Energy Efficiency Class           | Α          |
| IV                                                      | Screen Size-Centimetres           | 108        |
| ٧                                                       | Screen Size-Inches                | 43         |
| VI                                                      | On mode power Consumption(W)      | 70.0       |
| VII                                                     | Annual Energy Consumption*(kWh)   | 103        |
| VIII                                                    | Standby-mode Power Consumption(W) | 0.50       |
| ΙX                                                      | Off-mode Power Consumption(W)     | N/A        |
| Х                                                       | Screen Resolution                 | 3840*2160  |
| Energy consumption 103 kWh per year, based on the power |                                   |            |

Energy consumption 103 kWh per year, based on the power consumption of the television operating 4 hours per day for 365 days. The actual energy consumption will depend on how the television is used.