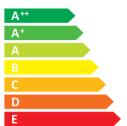

Hisense

H50A6200UK

Α

ENERGIA · EHEPГИЯ ENEPГЕIA · ENERGIJA ENERGY · ENERGIE ENERGI

> **86** Watt

126 kWh/annum

**126** cm

50 inch

2010/1062 - 2017

| Ι                                                       | Supplier's Name                   | HISENSE    |
|---------------------------------------------------------|-----------------------------------|------------|
| II                                                      | Model Name                        | H50A6200UK |
| III                                                     | Energy Efficiency Class           | Α          |
| IV                                                      | Screen Size-Centimetres           | 126        |
| V                                                       | Screen Size-Inches                | 50         |
| VI                                                      | On mode power Consumption(W)      | 86.0       |
| VII                                                     | Annual Energy Consumption*(kWh)   | 126        |
| VIII                                                    | Standby-mode Power Consumption(W) | 0.50       |
| ΙX                                                      | Off-mode Power Consumption(W)     | N/A        |
| Χ                                                       | Screen Resolution                 | 3840*2160  |
| Energy consumption 126 kWh per year, based on the power |                                   |            |

Energy consumption 126 kWh per year, based on the power consumption of the television operating 4 hours per day for 365 days. The actual energy consumption will depend on how the television is used.

59884