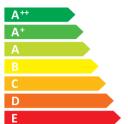

Hisense

H50A6250UK

Α

ENERGIA · EHEPГИЯ ENEPГЕIA · ENERGIJA ENERGY · ENERGIE ENERGI

> **86** Watt

126 kWh/annum

**126** cm

50 inch

2010/1062 - 2017

| I                                                       | Supplier's Name                   | HISENSE    |
|---------------------------------------------------------|-----------------------------------|------------|
| II                                                      | Model Name                        | H50A6250UK |
| Ш                                                       | Energy Efficiency Class           | Α          |
| IV                                                      | Screen Size-Centimetres           | 126        |
| V                                                       | Screen Size-Inches                | 50         |
| VI                                                      | On mode power Consumption(W)      | 86.0       |
| VII                                                     | Annual Energy Consumption*(kWh)   | 126        |
| VIII                                                    | Standby-mode Power Consumption(W) | 0.50       |
| IX                                                      | Off-mode Power Consumption(W)     | N/A        |
| Χ                                                       | Screen Resolution                 | 3840*2160  |
| Energy consumption 126 kWh per year, based on the power |                                   |            |