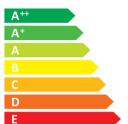

Hisense

H65A6250UK

Α

ENERGIA · EHEPГИЯ ENEPГЕIA · ENERGIJA ENERGY · ENERGIE ENERGI

> **130** Watt

190 kWh/annum

**163** cm

65 inch

2010/1062 - 2017

| Ι                                                       | Supplier's Name                   | HISENSE    |
|---------------------------------------------------------|-----------------------------------|------------|
| II                                                      | Model Name                        | H65A6250UK |
| Ш                                                       | Energy Efficiency Class           | Α          |
| IV                                                      | Screen Size-Centimetres           | 163        |
| V                                                       | Screen Size-Inches                | 65         |
| VI                                                      | On mode power Consumption(W)      | 130.0      |
| VII                                                     | Annual Energy Consumption*(kWh)   | 190        |
| VIII                                                    | Standby-mode Power Consumption(W) | 0.50       |
| ΙX                                                      | Off-mode Power Consumption(W)     | N/A        |
| Χ                                                       | Screen Resolution                 | 3840*2160  |
| Energy consumption 190 kWh per year, based on the power |                                   |            |