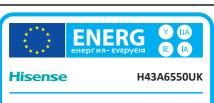

В

ENERGIA · EHEPГИЯ ENEPГЕIA · ENERGIJA ENERGY · ENERGIE ENERGI

> **80** Watt

117 kWh/annum

**108** cm

43 inch

2010/1062 - 2017

| Ι                                                       | Supplier's Name                   | HISENSE    |
|---------------------------------------------------------|-----------------------------------|------------|
| II                                                      | Model Name                        | H43A6550UK |
| III                                                     | Energy Efficiency Class           | В          |
| IV                                                      | Screen Size-Centimetres           | 108        |
| V                                                       | Screen Size-Inches                | 43         |
| VI                                                      | On mode power Consumption(W)      | 80.0       |
| VII                                                     | Annual Energy Consumption*(kWh)   | 117        |
| VIII                                                    | Standby-mode Power Consumption(W) | 0.50       |
| ΙX                                                      | Off-mode Power Consumption(W)     | N/A        |
| Χ                                                       | Screen Resolution                 | 3840*2160  |
| Energy consumption 117 kWh per year, based on the power |                                   |            |

Energy consumption 117 kWh per year, based on the power consumption of the television operating 4 hours per day for 365 days. The actual energy consumption will depend on how the television is used.

60958