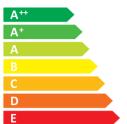

Hisense

H58AE6100UK

Α

ENERGIA · EHEPГИЯ ENEPГЕIA · ENERGIJA ENERGY · ENERGIE ENERGI

> **100** Watt

146 kWh/annum

**146** cm

58 inch

2010/1062 - 2017

| Ι                                                       | Supplier's Name                   | HISENSE     |
|---------------------------------------------------------|-----------------------------------|-------------|
| II                                                      | Model Name                        | H58AE6100UK |
| III                                                     | Energy Efficiency Class           | Α           |
| IV                                                      | Screen Size-Centimetres           | 146         |
| V                                                       | Screen Size-Inches                | 58          |
| VI                                                      | On mode power Consumption(W)      | 100.0       |
| VII                                                     | Annual Energy Consumption*(kWh)   | 146         |
| VIII                                                    | Standby-mode Power Consumption(W) | 0.50        |
| ΙX                                                      | Off-mode Power Consumption(W)     | N/A         |
| Χ                                                       | Screen Resolution                 | 3840*2160   |
| Energy consumption 146 kWh per year, based on the power |                                   |             |