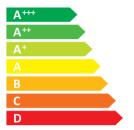

Hisense

R43B7120UK

Α

ENERGIA · EHEPГИЯ ENEPГЕIA · ENERGIJA ENERGY · ENERGIE ENERGI

> **60** Watt

**88** kWh/annum

**108** cm

43 inch

2010/1062 - 2020

| Ι                                                      | Supplier's Name                   | HISENSE    |
|--------------------------------------------------------|-----------------------------------|------------|
| II                                                     | Model Name                        | R43B7120UK |
| Ш                                                      | Energy Efficiency Class           | Α          |
| IV                                                     | Screen Size-Centimetres           | 108        |
| V                                                      | Screen Size-Inches                | 43         |
| VI                                                     | On mode power Consumption(W)      | 60.0       |
| VII                                                    | Annual Energy Consumption*(kWh)   | 88         |
| VIII                                                   | Standby-mode Power Consumption(W) | 0.50       |
| ΙX                                                     | Off-mode Power Consumption(W)     | N/A        |
| Χ                                                      | Screen Resolution                 | 3840*2160  |
| Energy consumption 88 kWh per year, based on the power |                                   |            |