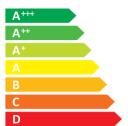

Hisense

R65B7120UK

A<sup>+</sup>

ENERGIA · EHEPГИЯ ENEPГЕIA · ENERGIJA ENERGY · ENERGIE ENERGI

**115** Watt

168 kWh/annum

**163** cm

65 inch

2010/1062 - 2020

| Ι                                                       | Supplier's Name                   | HISENSE    |
|---------------------------------------------------------|-----------------------------------|------------|
| II                                                      | Model Name                        | R65B7120UK |
| III                                                     | Energy Efficiency Class           | A+         |
| IV                                                      | Screen Size-Centimetres           | 163        |
| V                                                       | Screen Size-Inches                | 65         |
| VI                                                      | On mode power Consumption(W)      | 115.0      |
| VII                                                     | Annual Energy Consumption*(kWh)   | 168        |
| VIII                                                    | Standby-mode Power Consumption(W) | 0.50       |
| ΙX                                                      | Off-mode Power Consumption(W)     | N/A        |
| Χ                                                       | Screen Resolution                 | 3840*2160  |
| Energy consumption 168 kWh per year, based on the power |                                   |            |

Energy consumption 168 kWh per year, based on the power consumption of the television operating 4 hours per day for 365 days. The actual energy consumption will depend on how the television is used.

63205