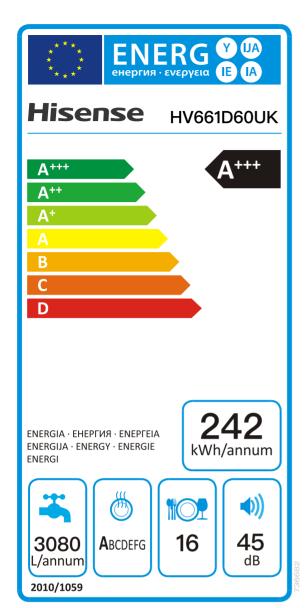

## Product fiche concerning the "COMMISSION DELEGATED REGULATION (EU) No 1059/2010"

| Supplier name or trademark                                                                                                                                                                                     | HISENSE    |
|----------------------------------------------------------------------------------------------------------------------------------------------------------------------------------------------------------------|------------|
| Model name                                                                                                                                                                                                     | HV661D60UK |
| Rated capacity (nb of place settings)                                                                                                                                                                          | 16         |
| Energy efficiency class                                                                                                                                                                                        | A+++       |
| Energy Consumption 242 kWh per year, based on 280 standard cleaning cycles using cold water fill and the consumtion of the low power modes. Actual energy consumtion will depend on how the appliance is used. |            |
| Energy Consumption of standard cleaning cycle [kWh]                                                                                                                                                            | -          |
|                                                                                                                                                                                                                |            |

Water consumption 3080 litres per year, based on 280 standard cleaning cycles. Actual water consumtion will depend on how the appliance is used.

0,49 / 0,49

Drying efficiency class A on a scale from G (least efficient) to A (most efficient)

Weighted power consumption of the

left-on mode [W]

off-mode and of the

"Standard programme" is the standard cleaning cycle to which the information in the label and the fiche relates. This programme is suitable to clean normally soiled tableware, and it is the most efficient programme in terms of combined energy and water consumption. It is indicated as "ECO" programme.

| Programme time for the standard cleaning cycle in min | 205 |
|-------------------------------------------------------|-----|
| Duration of the left-<br>on mode (T I) [min]          | -   |
| Noise (dB(A)re pW)                                    | 45  |
| Built-in appliance                                    | Yes |